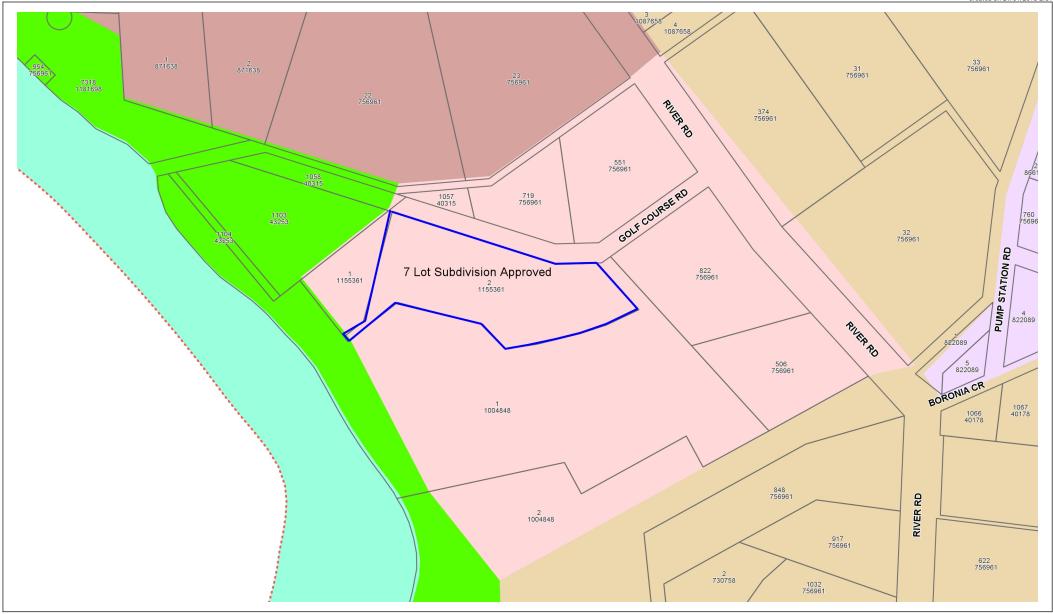

## **Current R5 zone land in Dareton**

Date: 29/01/2016

Created By: Michele Bos Map Scale: 1:5186 at A4